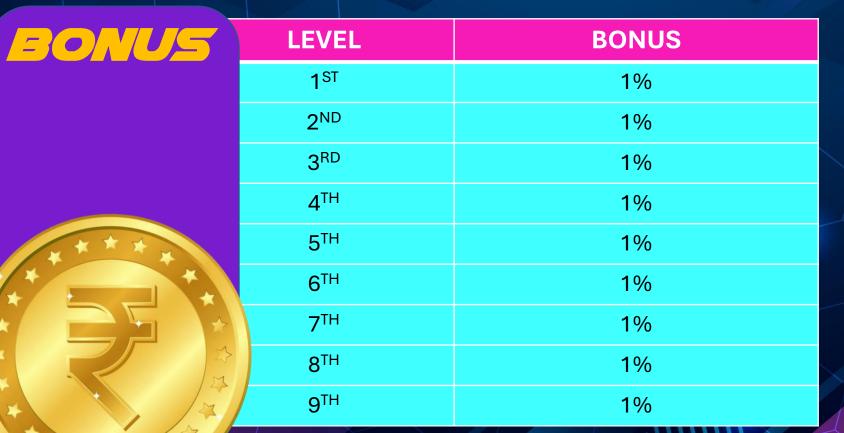

| 1500               | 45000                   |
| 4 | 10           | 3000               | 90000                   |
| 8 | 80           | 5000               | 150000                  |
| 1 | 00           | 10000              | 300000                  |
| 1 | 50           | 15000              | 450000                  |
| 2 | 00           | 18000              | 540000                  |
| 3 | 00           | 30000              | 900000                  |







# DAILY SALARY

BONUS









compulsory.



# WINNING STREAK

### BONUS

#### BONUS

6-9%

10-10%

15–12%

20 – 15%

40 – 25%

80-40%

100 – 100%

- ✓ 100 Bet Compulsory
- Winning Bonus Get Only Same Day Of Winning Bet.







## DAILY REBATE

#### BONUS

Get 1 % of yesterday's total bet placed amount



# LEVEL RECHARGE

\* 7

5







247 PLAYZONE