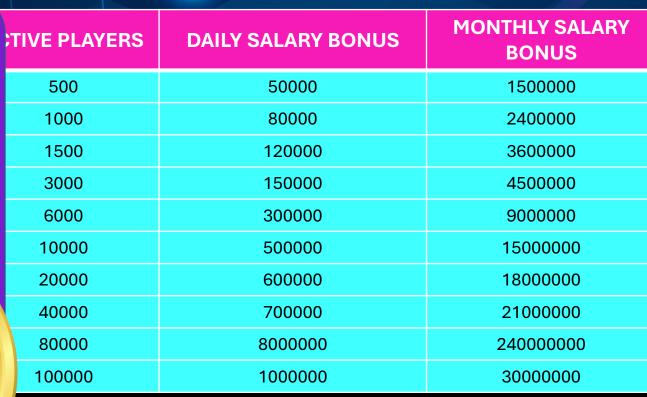

## DAILY SALARY

BONUS

|   | TIVE<br>YERS | DAILY SALARY BONUS | MONTHLY SALARY<br>BONUS |
|---|--------------|--------------------|-------------------------|
|   | 3            | 100                | 3000                    |
|   | 5            | 300                | 9000                    |
| 1 | 0            | 600                | 18000                   |
| 2 | 20           | 1500               | 45000                   |
| 4 | 10           | 3000               | 90000                   |
| 8 | 80           | 5000               | 150000                  |
| 1 | 00           | 10000              | 300000                  |
| 1 | 50           | 15000              | 450000                  |
| 2 | 00           | 18000              | 540000                  |
| 3 | 00           | 30000              | 900000                  |